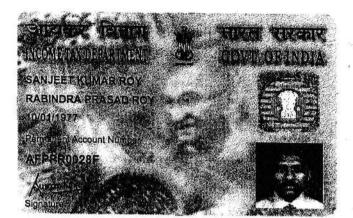

7, Rupanjali Park, P.O:- Mukundapur, P.S:- Kasba, District:-South 24-Parganas, West Bengal, India, PIN - 700099, Sex: Male, By Caste: Hindu, Occupation: Business, Citizen of: India, , PAN No.::2.19
AFPPR0028F Status: Representative, Representative of: Abasan Kolkata (as partner)