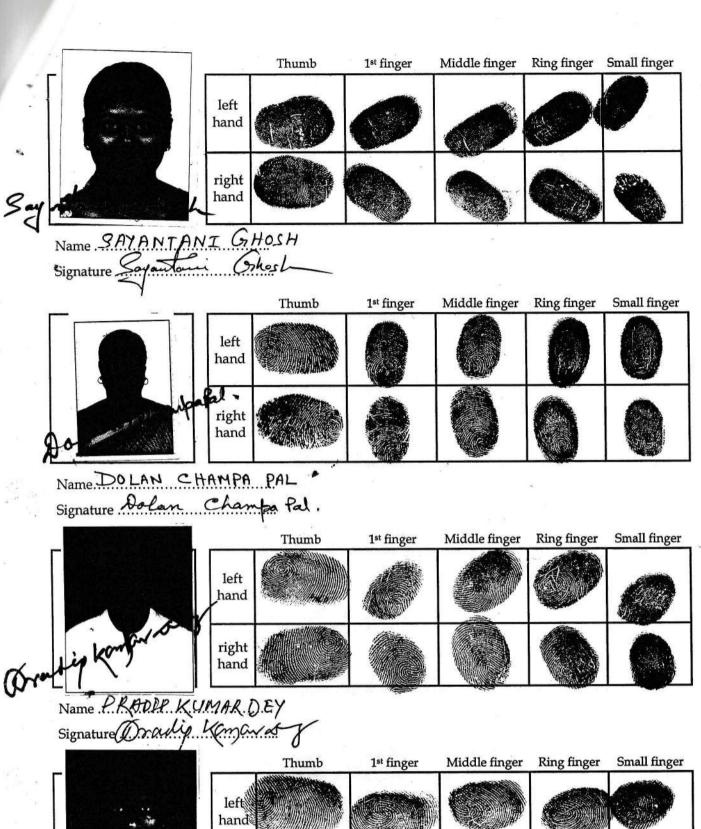

10

2

Name, Address, Photo, Finger print and Signature

Name 1 Photo Finger Print Signature Mrs Sayantani Ghosh (Presentant) estational tree Wife of Mr Debasish Mondal Executed by: Self, Date of Execution: 14/03/2019 , Admitted by: Self, Date of Admission: 14/03/2019 ,Place : Office cer Details 14/03/2019

94, Kalikapur Road, P.O:- Mukundapur, P.S:- Kasba, District:-South 24-Parganas, West Bengal, India, PIN - 700099 Sex: Female, By Caste: Hindu, Occupation: Business, Citizen of: India, PAN No.:: BOBPG3399Q, Status: Individual, Executed by: Self, Date of Execution: 14/03/2019, Admitted by: Self, Date of Admission: 14/03/2019, Place: Office

| 2 | Name                                                                                                                                                          | Photo      | Finger Print      | Signature         |
|---|---------------------------------------------------------------------------------------------------------------------------------------------------------------|------------|-------------------|-------------------|
|   | Dolan Champa Pal Wife of Anil Chandra Pal Executed by: Self, Date of Execution: 14/03/2019 , Admitted by: Self, Date of Admission: 14/03/2019 ,Place : Office |            | WK (CT)           | Dalan Chamba Pol. |
|   |                                                                                                                                                               | 14/03/2019 | LTI<br>14/03/2019 | 14/03/2019        |

28B/1A, Rahim Ostagar Road, P.O:- Lake Gardens, P.S:- Lake, District:-South 24-Parganas, West Bengal, India, PIN - 700045 Sex: Female, By Caste: Hindu, Occupation: Business, Citizen of: India, PAN No.:: AWKPP0122G, Status: Individual, Executed by: Self, Date of Execution: 14/03/2019, Admitted by: Self, Date of Admission: 14/03/2019, Place: Office

#### Representative Details:

| SI<br>No | Name,Address,Photo,Finger                                                                                                                                                    | print and Signatur | е                |                  | 10/1-10 - 10-10 - 10-10 - 10-10 - 10-10 - 10-10 - 10-10 - 10-10 - 10-10 - 10-10 - 10-10 - 10-10 - 10-10 - 10-10 - 10-10 - 10-10 - 10-10 - 10-10 - 10-10 - 10-10 - 10-10 - 10-10 - 10-10 - 10-10 - 10-10 - 10-10 - 10-10 - 10-10 - 10-10 - 10-10 - 10-10 - 10-10 - 10-10 - 10-10 - 10-10 - 10-10 - 10-10 - 10-10 - 10-10 - 10-10 - 10-10 - 10-10 - 10-10 - 10-10 - 10-10 - 10-10 - 10-10 - 10-10 - 10-10 - 10-10 - 10-10 - 10-10 - 10-10 - 10-10 - 10-10 - 10-10 - 10-10 - 10-10 - 10-10 - 10-10 - 10-10 - 10-10 - 10-10 - 10-10 - 10-10 - 10-10 - 10-10 - 10-10 - 10-10 - 10-10 - 10-10 - 10-10 - 10-10 - 10-10 - 10-10 - 10-10 - 10-10 - 10-10 - 10-10 - 10-10 - 10-10 - 10-10 - 10-10 - 10-10 - 10-10 - 10-10 - 10-10 - 10-10 - 10-10 - 10-10 - 10-10 - 10-10 - 10-10 - 10-10 - 10-10 - 10-10 - 10-10 - 10-10 - 10-10 - 10-10 - 10-10 - 10-10 - 10-10 - 10-10 - 10-10 - 10-10 - 10-10 - 10-10 - 10-10 - 10-10 - 10-10 - 10-10 - 10-10 - 10-10 - 10-10 - 10-10 - 10-10 - 10-10 - 10-10 - 10-10 - 10-10 - 10-10 - 10-10 - 10-10 - 10-10 - 10-10 - 10-10 - 10-10 - 10-10 - 10-10 - 10-10 - 10-10 - 10-10 - 10-10 - 10-10 - 10-10 - 10-10 - 10-10 - 10-10 - 10-10 - 10-10 - 10-10 - 10-10 - 10-10 - 10-10 - 10-10 - 10-10 - 10-10 - 10-10 - 10-10 - 10-10 - 10-10 - 10-10 - 10-10 - 10-10 - 10-10 - 10-10 - 10-10 - 10-10 - 10-10 - 10-10 - 10-10 - 10-10 - 10-10 - 10-10 - 10-10 - 10-10 - 10-10 - 10-10 - 10-10 - 10-10 - 10-10 - 10-10 - 10-10 - 10-10 - 10-10 - 10-10 - 10-10 - 10-10 - 10-10 - 10-10 - 10-10 - 10-10 - 10-10 - 10-10 - 10-10 - 10-10 - 10-10 - 10-10 - 10-10 - 10-10 - 10-10 - 10-10 - 10-10 - 10-10 - 10-10 - 10-10 - 10-10 - 10-10 - 10-10 - 10-10 - 10-10 - 10-10 - 10-10 - 10-10 - 10-10 - 10-10 - 10-10 - 10-10 - 10-10 - 10-10 - 10-10 - 10-10 - 10-10 - 10-10 - 10-10 - 10-10 - 10-10 - 10-10 - 10-10 - 10-10 - 10-10 - 10-10 - 10-10 - 10-10 - 10-10 - 10-10 - 10-10 - 10-10 - 10-10 - 10-10 - 10-10 - 10-10 - 10-10 - 10-10 - 10-10 - 10-10 - 10-10 - 10-10 - 10-10 - 10-10 - 10-10 - 10-10 - 10-10 - 10-10 - 10-10 - 10-10 - 10-10 - 10-10 - 10-10 - 10-10 - 10-10 - 10-10 - 10-10 - 10-10 - 10-1 |
|----------|------------------------------------------------------------------------------------------------------------------------------------------------------------------------------|--------------------|------------------|------------------|--------------------------------------------------------------------------------------------------------------------------------------------------------------------------------------------------------------------------------------------------------------------------------------------------------------------------------------------------------------------------------------------------------------------------------------------------------------------------------------------------------------------------------------------------------------------------------------------------------------------------------------------------------------------------------------------------------------------------------------------------------------------------------------------------------------------------------------------------------------------------------------------------------------------------------------------------------------------------------------------------------------------------------------------------------------------------------------------------------------------------------------------------------------------------------------------------------------------------------------------------------------------------------------------------------------------------------------------------------------------------------------------------------------------------------------------------------------------------------------------------------------------------------------------------------------------------------------------------------------------------------------------------------------------------------------------------------------------------------------------------------------------------------------------------------------------------------------------------------------------------------------------------------------------------------------------------------------------------------------------------------------------------------------------------------------------------------------------------------------------------------|
| 1        | Name                                                                                                                                                                         | Photo              | Finger Print     | Signatur         | ė.                                                                                                                                                                                                                                                                                                                                                                                                                                                                                                                                                                                                                                                                                                                                                                                                                                                                                                                                                                                                                                                                                                                                                                                                                                                                                                                                                                                                                                                                                                                                                                                                                                                                                                                                                                                                                                                                                                                                                                                                                                                                                                                             |
|          | Mr Pradip Kumar Dey Son of Late Harendra Lal Dey Date of Execution - 14/03/2019, , Admitted by: Self, Date of Admission: 14/03/2019, Place of Admission of Execution: Office |                    |                  | Oradiz Komarar-z | angat, India.                                                                                                                                                                                                                                                                                                                                                                                                                                                                                                                                                                                                                                                                                                                                                                                                                                                                                                                                                                                                                                                                                                                                                                                                                                                                                                                                                                                                                                                                                                                                                                                                                                                                                                                                                                                                                                                                                                                                                                                                                                                                                                                  |
| 11.71    |                                                                                                                                                                              | Mar 14 2019 3:12PM | LΠ<br>14/03/2019 | 14/03/2019       | in Stragge                                                                                                                                                                                                                                                                                                                                                                                                                                                                                                                                                                                                                                                                                                                                                                                                                                                                                                                                                                                                                                                                                                                                                                                                                                                                                                                                                                                                                                                                                                                                                                                                                                                                                                                                                                                                                                                                                                                                                                                                                                                                                                                     |

at the fit

North Purbachal Garden Road, P.O:- Haltu, P.S:- Kasba, District:-South 24-Parganas, West Bengal, andia, PIN - 700078, Sex: Male, By Caste: Hindu, Occupation: Business, Citizen of: India, PAN No.:: AEAPD7576A Status: Representative, Representative of: Abasan Kolkata (as partner)

| Name                                                                                                                                                                           | Photo              | Finger Print      | Signatur          |                        |
|--------------------------------------------------------------------------------------------------------------------------------------------------------------------------------|--------------------|-------------------|-------------------|------------------------|
| Mr Sanjeet Kumar Roy Son of Mr Rabindra Prasad Roy Date of Execution - 14/03/2019, , Admitted by: Self, Date of Admission: 14/03/2019, Place of Admission of Execution: Office |                    |                   | Sanjeet Kuman Ray | Nest Bengal<br>PAN No. |
|                                                                                                                                                                                | Mar 14 2019 3:13PM | LTI<br>14/03/2019 | 14/03/2019        | 建活动型物。                 |

7, Rupanjali Park, P.O:- Mukundapur, P.S:- Kasba, District:-South 24-Parganas, West Bengal, India, PIN - 700099, Sex: Male, By Caste: Hindu, Occupation: Business, Citizen of: India, , PAN No.::2.19
AFPPR0028F Status: Representative, Representative of: Abasan Kolkata (as partner)